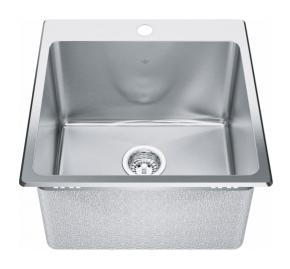

## Steel Queen Dualmount Sink QSLF2020-12-1 | 101.0300.801

| Aspect                           | Sink               |
|----------------------------------|--------------------|
| Sink type                        | Stainless steel    |
| Type of material Number of bowls | 3(d)))less steel   |
|                                  | C+o.l              |
| Color                            | Steel              |
| Surface finsh                    | Silk               |
| Product Dimensions               |                    |
| Exterior size: right to left     | 20.079             |
| Exterior size: front to back     | 20.472             |
| Large bowl size: right to left   | 18.11              |
| Large bowl size: front to back   | 16.142             |
| Large bowl: depth                | 11.811             |
| Installation                     |                    |
| Minimum cabinet size             | 24''               |
| Product specifications           |                    |
| Installation type                | Topmount / drop in |
| Drain hole                       | 3 1/2"             |
| Position of drainer              | No drainer         |
| Product identification           |                    |
| Product brand                    | Kindred            |
| Collection                       | Steel Queen        |
| Features                         |                    |
| Drainers number                  | No drainer         |
| Product reversibility            | No                 |
| Faucet ledge                     | Yes                |
| Strainer assembly included       | Yes                |
| Strainer assembly type           | Manual             |
| Overflow                         | No                 |