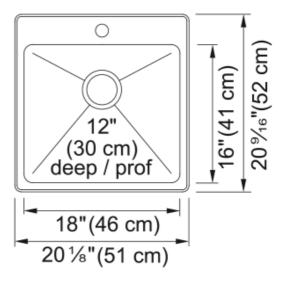

## Steel Queen Dualmount Sink QSLF2020-12-1 | 101.0300.801

| Aspect                           | Sink               |
|----------------------------------|--------------------|
| Sink type                        | Stainless steel    |
| Type of material Number of bowls | 3(d)))less steel   |
|                                  | C+o.l              |
| Color                            | Steel              |
| Surface finsh                    | Silk               |
| Product Dimensions               |                    |
| Exterior size: right to left     | 20.079             |
| Exterior size: front to back     | 20.472             |
| Large bowl size: right to left   | 18.11              |
| Large bowl size: front to back   | 16.142             |
| Large bowl: depth                | 11.811             |
| Installation                     |                    |
| Minimum cabinet size             | 24''               |
| Product specifications           |                    |
| Installation type                | Topmount / drop in |
| Drain hole                       | 3 1/2"             |
| Position of drainer              | No drainer         |
| Product identification           |                    |
| Product brand                    | Kindred            |
| Collection                       | Steel Queen        |
| Features                         |                    |
| Drainers number                  | No drainer         |
| Product reversibility            | No                 |
| Faucet ledge                     | Yes                |
| Strainer assembly included       | Yes                |
| Strainer assembly type           | Manual             |
| Overflow                         | No                 |